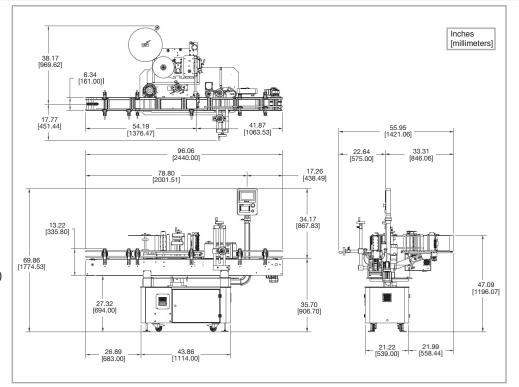

#### **Dimensions:**

Height: 69.86" (1,774.53 mm) Length: 78.80" (2,001.61 mm) Width: 55.95" (1,421.06 mm)

#### Air:

2 cfm at 60 psi to 90 psi required with imprinter option

Stated dimensions are approximations. Please consult factory if dimensions are required for line integration.

| Main Drive:                       | Variable Frequency Drive (VFD)                        |  |
|-----------------------------------|-------------------------------------------------------|--|
| Line Speed                        | up to 1,000" (24.4 m) per minute                      |  |
| Construction:<br>Frame<br>Cabinet | Stainless Steel<br>Stainless Steel                    |  |
| <b>Conveyor:</b>                  | Stainless Steel Side Plates                           |  |
| Width                             | 6.0" (152.4 mm)                                       |  |
| Length                            | 8' (2,438.98 mm) center line-to-center line           |  |
| Height                            | 36" (914.4 mm) ± 2" (50.8 mm)                         |  |
| Static Eliminator:                | lonizer to eliminate static build up from film labels |  |
| Operator Interface:               | HMI Color Touch Screen                                |  |
| Control                           | Push Button Start/Stop for Conveyor                   |  |
| Metering Wheel:                   | Single                                                |  |
| Drive                             | VFD                                                   |  |
| Wrap Belt:                        | 7.0" (177.8 mm) Wide x 12.0" (304.8 mm) Long          |  |
| Drive                             | VFD                                                   |  |