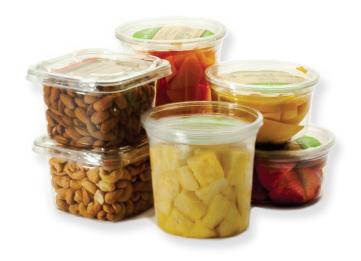

## **PREFORM SHRINK BANDS**

### **EASY APPLICATION**

AFM tamper-evident preform shrink bands provide a safe and secure seal to virtually any shaped container. Preforms are pre-molded to the shape of your container with an added lip and skirt, securing the preform on your container prior to the shrink cycle.

### **SHELF READY APPEARANCE**

AFM preforms are manually applied and are designed to shrink and seal in seconds to provide a shelf ready appearance to your products. Our preforms are an ideal solution for dairy containers, vegetable and fruit containers, deli meat trays, a variety of snack containers and more. We stock a wide variety of preforms in different sizes and shapes, or custom, so you can be sure we will have the preforms you need, or we can make a custom size to meet your applications needs.