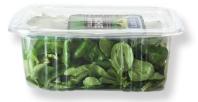

## **PREFORM SHRINK BANDS**

### **EASY APPLICATION**

AFM tamper-evident preform shrink bands provide a safe and secure seal to virtually any shaped container. Preforms are pre-molded to the shape of your container with an added lip and skirt, securing the preform on your container prior to the shrink cycle.

### **SHELF READY APPEARANCE**

AFM preforms are manually applied and are designed to shrink and seal in seconds to provide a shelf ready appearance to your products. Our preforms are an ideal solution for dairy containers, vegetable and fruit containers, deli meat trays, a variety of snack containers and more. We stock a wide variety of preforms in different sizes and shapes, or custom, so you can be sure we will have the preforms you need, or we can make a custom size to meet your applications needs.

- Made from PVC, PET-G
- Hundreds of in stock sizes
- Opaque, clear, tinted, or printed graphics available
- Optional perforation
- Custom sizes, shapes, or colors available