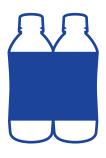

### **SHRINK SLEEVE LABELS**

### MAKE YOUR PRODUCTS JUMP FROM THE SHELF

Shrink sleeves are an ideal solution for marketing your products to make them stand out on the shelf. Shrink sleeve labels cover your container from top to bottom and can be designed with 360 degrees of full color graphics, text, and even unique finishes. With full reverse print capabilities, our shrink sleeves are the perfect solution for stimulating shelf appeal to your entire product line, even when using the same container for all of your products.

www.afmsleeves.com

Multi-Pack