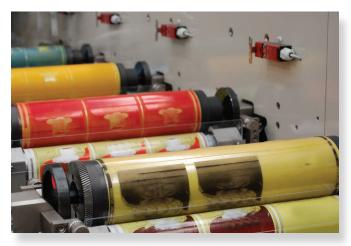

### **EXPERIENCE YOU CAN COUNT ON**

John Yamasaki, Director of Operations – American Film & Machinery, has dedicated his time with the shrink sleeve label industry since 1975. Now as the head of a team of experts in this dynamic sector of the labeling industry, he is supported by two of the largest converting plants – one with 7 rotogravure presses and up to 9-color stations and compatible converting equipment, and another plant with an 8-color 32" central impression flexo press.

- Up to 9 colors on PVC, PET-G, PLA, OPS
- Rotogravure, Flexographic, or Digital Printing
- Available in roll stock film for automated machinery or individual cut bands for manual applications

- .03mm .06mm gauge film available
- Lay flat sizes from 20mm 400mm
- Supply your own graphics, or let us design your label