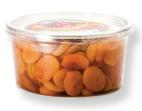

## **PREFORM SHRINK BANDS**

### **EASY APPLICATION**

AFM tamper-evident preform shrink bands provide a safe and secure seal to virtually any shaped container. Preforms are pre-molded to the shape of your container with an added lip and skirt, securing the preform on your container prior to the shrink cycle.

### **SHELF READY APPEARANCE**

AFM preforms are manually applied and are designed to shrink and seal in seconds to provide a shelf ready appearance to your products. Our preforms are an ideal solution for dairy containers, vegetable and fruit containers, deli meat trays, a variety of snack containers and more. We stock a wide variety of preforms in different sizes and shapes, or custom, so you can be sure we will have the preforms you need, or we can make a custom size to meet your applications needs.

- Made from PVC, PET-G
- Hundreds of in stock sizes
- Opaque, clear, tinted, or printed graphics available
- Optional perforation
- Custom sizes, shapes, or colors available