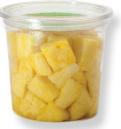

## **PREFORM SHRINK BANDS**

### **EASY APPLICATION**

AFM tamper-evident preform shrink bands provide a safe and secure seal to virtually any shaped container. Preforms are pre-molded to the shape of your container with an added lip and skirt, securing the preform on your container prior to the shrink cycle.

### **SHELF READY APPEARANCE**

AFM preforms are manually applied and are designed to shrink and seal in seconds to provide a shelf ready appearance to your products. Our preforms are an ideal solution for dairy containers, vegetable and fruit containers, deli meat trays, a variety of snack containers and more. We stock a wide variety of preforms in different sizes and shapes, or custom, so you can be sure we will have the preforms you need, or we can make a custom size to meet your applications needs.

- Made from PVC, PET-G
- Hundreds of in stock sizes
- Opaque, clear, tinted, or printed graphics available
- Optional perforation
- Custom sizes, shapes, or colors available