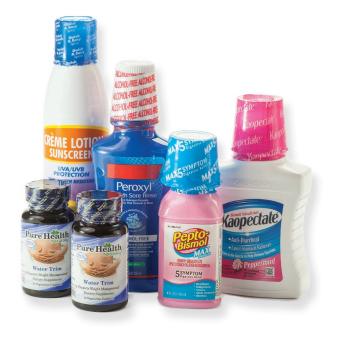

### **TAMPER EVIDENT SHRINK BANDS**

### LOOK GOOD WHILE PROTECTING YOUR PRODUCTS

Tamper evident shrink bands are a fast and easy way to secure your containers and add value and protection to your products. Shrink bands are used in a variety of industries from personal care products, cosmetics, foods, and pharmaceuticals. Our shrink bands are available in a variety of colors and can include perforation for easy removal.

### **COST EFFECTIVE SECURITY**

In addition to providing a secure way to protect your product, tamper evident shrink bands provide an attractive and clean appearance to your packaging. Security bands are also the most cost-effective choice for keeping your products safe and secure. AFM provides a variety of tamper evident shrink bands for virtually any application.

### 714-974-9006

©2016 American Film & Machinery. All trademarks are the property of their respective owners. Product samples shown illustrate the capabilities of AFM and do not necessarily represent a business relationship between the companies.