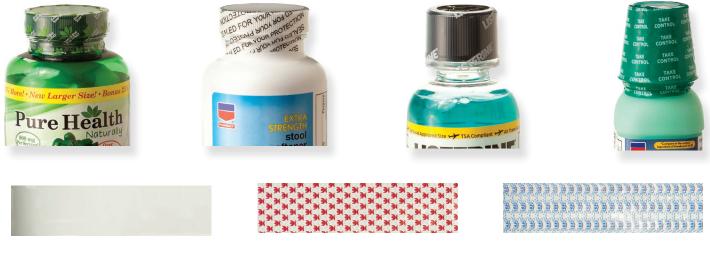

## **PREFORM SHRINK BANDS**

### **EASY APPLICATION**

AFM tamper-evident preform shrink bands provide a safe and secure seal to virtually any shaped container. Preforms are pre-molded to the shape of your container with an added lip and skirt, securing the preform on your container prior to the shrink cycle.

### **SHELF READY APPEARANCE**

AFM preforms are manually applied and are designed to shrink and seal in seconds to provide a shelf ready appearance to your products. Our preforms are an ideal solution for dairy containers, vegetable and fruit containers, deli meat trays, a variety of snack containers and more. We stock a wide variety of preforms in different sizes and shapes, or custom, so you can be sure we will have the preforms you need, or we can make a custom size to meet your applications needs.

- Made from PVC, PET-G
- Hundreds of in stock sizes
- Opaque, clear, tinted, or printed graphics available
- Optional perforation
- Custom sizes, shapes, or colors available