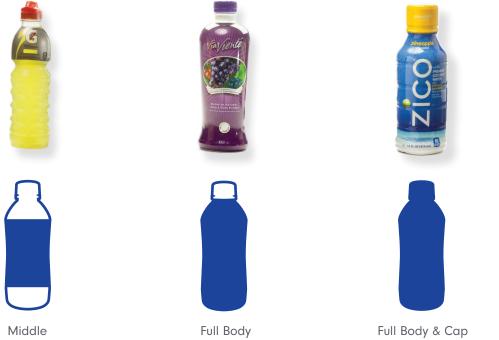

### MAKE YOUR PRODUCTS JUMP FROM THE SHELF

Shrink sleeves are an ideal solution for marketing your products to make them stand out on the shelf. Shrink sleeve labels cover your container from top to bottom and can be designed with 360 degrees of full color graphics, text, and even unique finishes. With full reverse print capabilities, our shrink sleeves are the perfect solution for stimulating shelf appeal to your entire product line, even when using the same container for all of your products.

#### **GET YOUR PRODUCT NOTICED, NO MATTER WHAT IT IS**

We provide economical shrink label solutions to a wide variety of users who manufacture or co-pack beverages, foods, nutritional supplements, personal care items, pharmaceutical products, household chemicals and more. AFM provides users with a choice of film grades and materials that offer substantial savings in operational costs and increased production speeds.

- Up to 9 colors on PVC, PET-G, PLA, OPS
- Rotogravure, Flexographic, or Digital Printing
- Available in roll stock film for automated machinery or individual cut bands for manual applications

- .03mm .06mm gauge film available
- Lay flat sizes from 20mm 400mm
- Supply your own graphics, or let us design your label