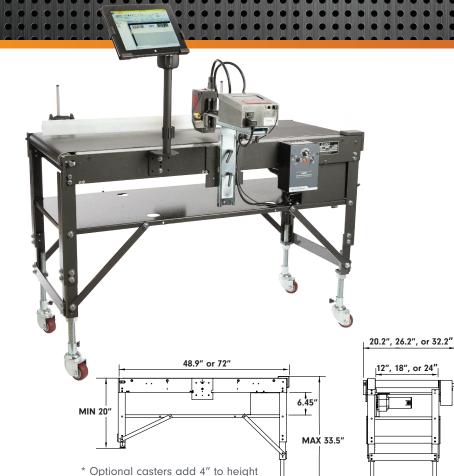

#### **EASE OF USE**

The conveyors utilize an endless belt with self-tracking V-groove for consistent alignment. The variable speed drive motor is adjustable up to 100 fpm for a variety of applications. The unit also features a magnetic control box that can be mounted on either side of the conveyor. Conveyor legs are adjustable from 20" up to 33.5". The system is designed to keep maintenance to a minimum and provide a fast and efficient method of product transport.

# **CONVEYOR SPECIFICATIONS**

| Machinery Makeup        | Industrial strength 12 gauge steel, powdered coated for durability |
|-------------------------|--------------------------------------------------------------------|
| Variable Speed          | Up to 100 fpm                                                      |
| Conveyor Height Adj.    | 20" to 33.5" without casters; 24" to 37.5" with casters            |
| Electrical Requirements | 110V 5A Single Phase                                               |

| MODEL  | Length | Machine Width | Conveyor Width |
|--------|--------|---------------|----------------|
| EC1248 | 48.9"  | 20.2"         | 12"            |
| EC1848 | 48.9"  | 26.2"         | 18"            |
| EC2472 | 72"    | 32.2"         | 24"            |