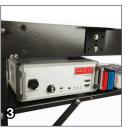

#### **DESIGNED FOR INK JET APPLICATIONS**

The EC Series design is perfect for integration with ink jet printing equipment. Each conveyor comes pre-drilled in multiple locations to easily add printer and encoder mounting brackets. The smooth drive belt provides consistent speed for reliable, scannable barcoding and product transfer. Systems include a lower shelf with holes for cable management and provide storage for supplies such as spare printheads, printer and UV LED control boxes, spare ink, and more.

- Single or dual optional side rails are available for box or primary product quidance
- 2. Magnetic control box can be mounted on either side of conveyor
- 3. Shelf included for storage such as spare print heads, printer and UV LED control boxes, spare ink, and more
- 4. Pre-drilled printhead mounting plate makes for easy for integration with ink jet printers and other equipment