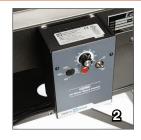

- Single or dual optional side rails are available for box or primary product quidance
- 2. Magnetic control box can be mounted on either side of conveyor
- 3. Shelf included for storage such as spare print heads, printer and UV LED control boxes, spare ink, and more
- 4. Pre-drilled printhead mounting plate makes for easy for integration with ink jet printers and other equipment