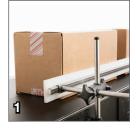

- Single or dual optional side rails are available for box or primary product quidance
- 2. Magnetic control box can be mounted on either side of conveyor
- 3. Shelf included for storage such as spare print heads, printer and UV LED control boxes, spare ink, and more
- 4. Pre-drilled printhead mounting plate makes for easy for integration with ink jet printers and other equipment