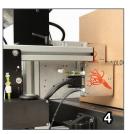

#### **DESIGNED FOR INK JET APPLICATIONS**

The EC Series design is perfect for integration with ink jet printing equipment. Each conveyor comes pre-drilled in multiple locations to easily add printer and encoder mounting brackets. The smooth drive belt provides consistent speed for reliable, scannable barcoding and product transfer. Systems include a lower shelf with holes for cable management and provide storage for supplies such as spare printheads, printer and UV LED control boxes, spare ink, and more.

# CONVENIENT PRODUCT TRANSPORT

Small footprint, seamless self-tracking belt, pre-drilled holes for printer hardware, and magnetic mounted control box make the Eastey Conveyor Series an ideal solution for case coding and product transport.