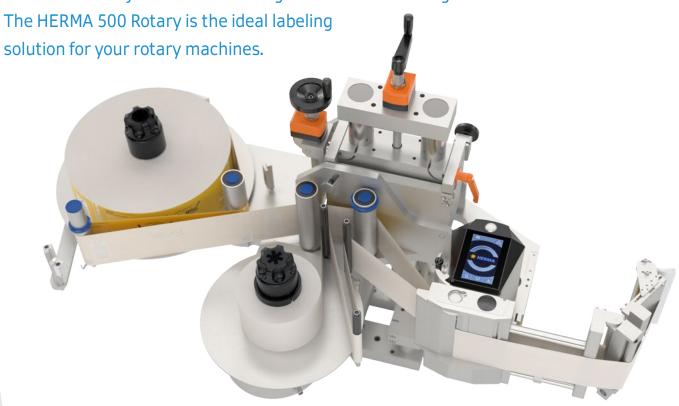

# Fast, precise, compact

Even with its tiny footprint, the HERMA 500 Rotary is acknowledged for its ability to apply tens of thousands of labels an hour with supreme precision. This innovative high-performance applicator is compatible with most every rotary machine. Thanks to its compact design and built-in control – with optional real-time interfaces for integration in the machine control – the HERMA 500 Rotary is a perfect partner for rotary machines in every respect.

Offering a maximum labeling speed of 150 m/min, each applicator gives you an output of up to 60,000 labels an hour. Speed synchronization is automatic, and accurate adjustment of the height and inclination angle.

# Benefits at a glance

- High-performance rotary applicator for labeling bottled water, food and personal care products etc.
- Powerful HERMA 500 applicator with its top speed of 200 m/min and integrated control with convenient adjustment of all parameters via the integrated touchscreen
- Automatic speed synchronization
- Compact design for up to six applicators per station
- Adjustable height and inclination angle
- Internal and external low-label and end-of-reel checks
- Built-in control and interfaces for integration in higher-level controls