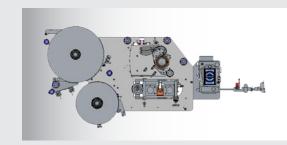

# High-performance labeling for rotary machines

# Fast, precise, compact

Even with its tiny footprint, the HERMA 500 Rotary is acknowledged for its ability to apply tens of thousands of labels an hour with supreme precision. This innovative high-performance applicator is compatible with most every rotary machine. Thanks to its compact design and built-in control – with optional real-time interfaces for integration in the machine control – the HERMA 500 Rotary is a perfect partner for rotary machines in every respect.

Offering a maximum labeling speed of 150 m/min, each applicator gives you an output of up to 60,000 labels an hour. Speed synchronization is automatic, and accurate adjustment of the height and inclination angle.

# Benefits at a glance

- High-performance rotary applicator for labeling bottled water, food and personal care products etc.
- Powerful HERMA 500 applicator with its top speed of 200 m/min and integrated control with convenient adjustment of all parameters via the integrated touchscreen
- Automatic speed synchronization
- Compact design for up to six applicators per station
- Adjustable height and inclination angle
- Internal and external low-label and end-of-reel checks
- Built-in control and interfaces for integration in higher-level controls