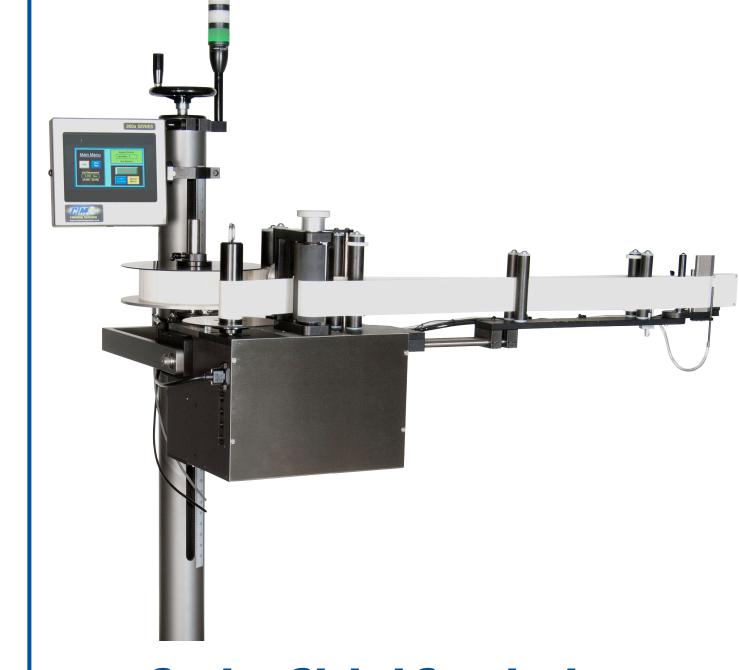

360a FFS

The 360a FFS Series Label Applicator is the most versatile, high performance industrial duty labeler on the market today.

www.ctmlabelingsystems.com

### Features:

The 360a FFS Series Label Applicator is the most versatile, high performance industrial duty labeler on the market today. The 360 Series Label Applicator has understandably become the benchmark of labelers in its class due to its rugged and versatile design and standard features that are optional on most competitive machines. This labeler is now available in a form fill and seal (FFS) version. The new 360a FFS is designed for most form, fill and seal applications along with those applications that allow for a limited amount of space for the labeler. Application needs change? No problem, the 360a FFS has an adjustable snorkel that adjusts the applicator's labeling point from 18" to 30". Just one more example of the versatility of the CTM 360 Series workhorse line.

#### CTM 360FFS Highlights:

- Engineered to minimize the overall applicator size for those "tough to reach" labeling applications.
- Adjustable snorkel length from 18" to 30" to encompass a wide range of labeling applications.
- Stepper drive motor will dispense up to 1500 inches per minute of dispense speed.
- "Auto Teach" label set-up for label length, label stop and label sensor sensitivity.
- Labels per minute rate indicator.
- Totalizing label counter for data management.