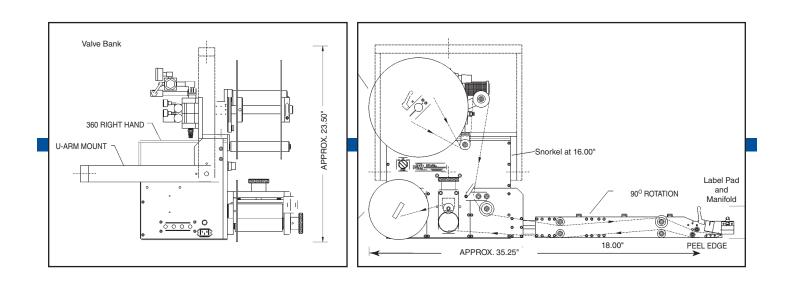

### Features:

The 360a FFS Series Label Applicator is the most versatile, high performance industrial duty labeler on the market today. The 360 Series Label Applicator has understandably become the benchmark of labelers in its class due to its rugged and versatile design and standard features that are optional on most competitive machines. This labeler is now available in a form fill and seal (FFS) version. The new 360a FFS is designed for most form, fill and seal applications along with those applications that allow for a limited amount of space for the labeler. Application needs change? No problem, the 360a FFS has an adjustable snorkel that adjusts the applicator's labeling point from 18" to 30". Just one more example of the versatility of the CTM 360 Series workhorse line.

#### CTM 360FFS Highlights:

- Engineered to minimize the overall applicator size for those "tough to reach" labeling applications.
- Adjustable snorkel length from 18" to 30" to encompass a wide range of labeling applications.
- Stepper drive motor will dispense up to 1500 inches per minute of dispense speed.
- "Auto Teach" label set-up for label length, label stop and label sensor sensitivity.
- Labels per minute rate indicator.
- Totalizing label counter for data management.

#### **Dimensions:**

22-1/2" Tall x 27-1/2" Deep x 35-1/4" to 47-1/4" Adjustable Length